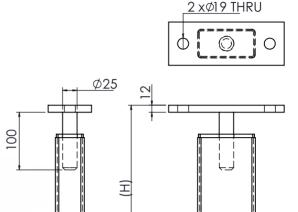

## ORDERING INFORMATION

When ordering please supply use with the part number and quantity you require

# PRODUCT CODE SIZE 100x50x3 RHS 125x75x6 RHS 65x65x6 SHS 75x75x6 SHS

100