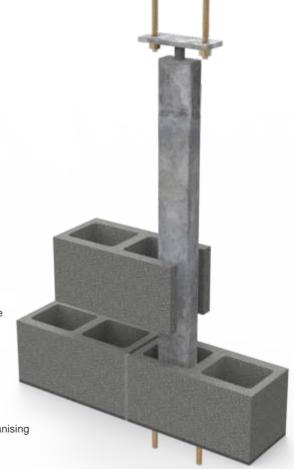

#### **DESCRIPTION**

Cerra wall stiffeners system is a simple but incredibly effective alternative to traditional wind posts and heavyweight precast concrete lintels for block work.

### **FEATURES**

- Best aesthetic solution
- Internal with no acoustic, fireproofing issues .
- Standard block thicknesses , no projections
- Standardised and tested componentry.
- Suit all Australian standard block work sizes 140 / 190 / 290 mm
- Easily customized fixing plates