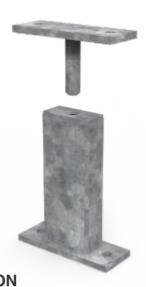

#### **DESCRIPTION**

Cerra wall stiffeners system is a simple but incredibly effective alternative to traditional wind posts and heavyweight precast concrete lintels for block work.

### **FEATURES**

- Best aesthetic solution
- Internal with no acoustic, fireproofing issues .
- Standard block thicknesses , no projections
- Standardised and tested componentry.
- Suit all Australian standard block work sizes 140 / 190 / 290 mm
- Easily customized fixing plates